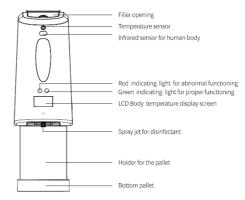

# Operation

 Sanitiser is automatically dispensed when hands are placed in/under sensor zone.

# **Consumable Advice**

 Please ensure to clean the internal cartridge properly before each refill as deposits of old consumables will lead to malfunction and jamming.

## **Features**

- Powered by four AA Batteries (not included) or via wall plug.
- High-precision infrared sensors to ensure stable and reliable performance.
- Automatic body temperature detection with automatic washing-free hands sanitizer integrated, which makes disinfection more convenient.
- Strong environmental temperature adaptability, could be used normally in a complex environment.
- High quality 3 in 1 Gel/ Foam/ Mist Spray Ejector
- Two temperature units: Celsius and Fahrenheit.
- 1300ml Bottle Capacity.