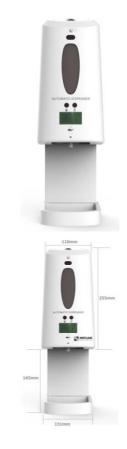

# **Dimensions**

■ 131 x 399 x 198 mm

#### **Installation Guidelines**

- May be subject to Australian Building Code Regulations for height and location fixing and may be subject to placement as per architectural drawings. In all cases, this is the responsibility of the installer.
- Recommended Installation height for above counter top: Distance (minimum typical) is 200mm above counter top to ensure auto sensor detection works effectively.