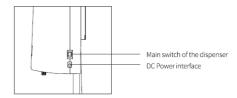

## For Dry Wall:

- 1. Use the backplane as a template, with this template mark the location of the mounting hole at the height required.
- 2. Use wall plug and screw to mount the dispenser. See installation details in the box for further information.

## For Stand Provided:

- 1. Slide holder for the pallet into the bottom pallet.
- 2. Then slide the dispenser into the stand.
- **3.** Check to see that the dispenser is secure on the stand.